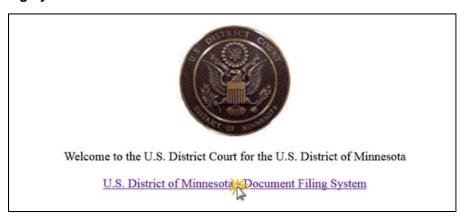

## **Linking Your Account**

STEP 1 Go to the court's CM/ECF site (e.g., https://ecf.mnd.uscourts.gov). Click the **Document Filing System** link.

STEP 2 Log on with your individual upgraded PACER user name and password. **Do not log on using a shared firm PACER account**.