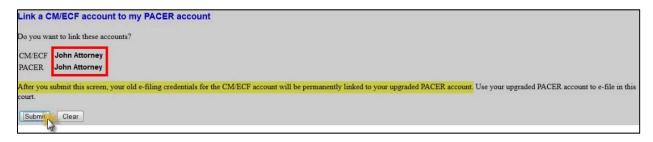

STEP 5 Verify that the CM/ECF account and PACER account listed are accurate. If so, click Submit.

**NOTE**: Make sure you are linking to your individual PACER account.

You have successfully linked your account. You will now use only your PACER account to access both PACER and CM/ECF for this court. Press **F5** to refresh the screen and view the Civil and Criminal menu items for filing.