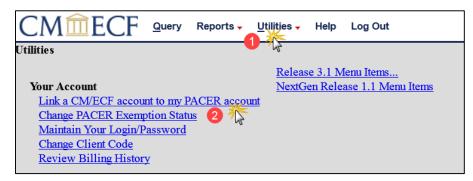

## Linking your CM/ECF Account to your Upgraded PACER Account

STEP 3 Click Utilities, and then click the Link a CM/ECF account to my PACER account link.

**NOTE:** If you do not see the Link a CM/ECF account to my PACER account link on the Utilities page, it will more than likely be on the NextGen Release 1.1 Menu Items page. To visit this page, click the **NextGen Release 1.1 Menu Items** link on the Utilities page.